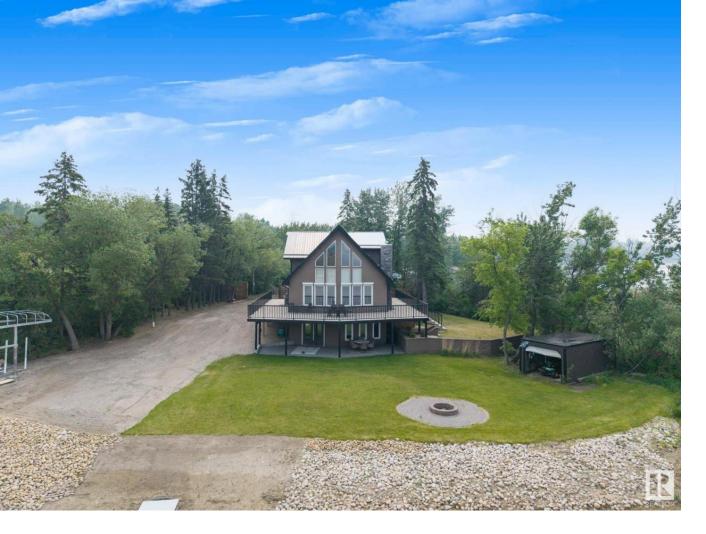

## Rural Parkland County Alberta

An exceptional lakefront retreat with 220 ft of private shoreline & southwest exposure, bordering a protected bird sanctuary. Situated on a flat, sun-soaked lot, this rare gem features a stunning A-frame layout with 1800 sq ft above grade & over 2800 sq ft of total living space including a fully developed walkout basement. Inside, the main floor boasts a sunlit open-concept kitchen & great room with hardwood floors, gas fireplace & lake views. There's also a bedroom, 3-piece bath & laundry. The chef's kitchen features espresso cabinetry, stainless appliances, corian counters, walk-in pantry & prep island with eating bar. Upstairs you'll find a cozy loft area & primary bedroom with 4-piece ensuite. The basement includes a large rec room, spacious bedroom (fits 2 queen beds), 4-piece bath & glass doors leading to the stamped concrete patio, private yard & beach. Freshly painted with central A/C, central vac, security shutters, alarm system, RV parking & new secure fence & gate. Lakeside luxury awaits! (id:6769)