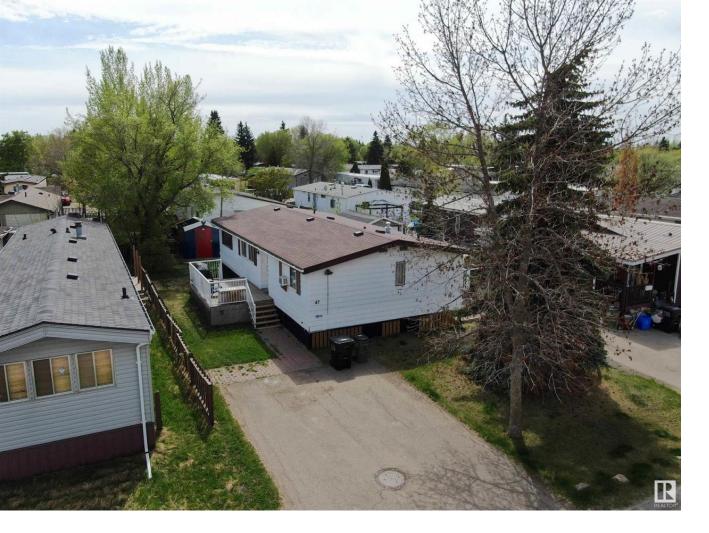

## Edmonton Alberta

\$105,000

Updated and Ready for a New Family! This lovely 2-bed, 2-bath, mobile home in Maple Ridge is the perfect investment opportunity! Numerous updates have been done in the past 11 years, which include laminate flooring, countertops, sinks, and hardware, updated bathrooms, new washer, dryer & dishwasher, deck, doors and some windows, HW tank, furnace and chimney, shingles and skirting. The floor plan is bright and open. The kitchen's peninsula allows for breakfast seating and provides additional workspace. The primary bedroom features a large closet and 3-pc ensuite. The second bedroom is ample in size and the 4-pc bathroom is bright and clean. A laundry room with front-load washer and dryer sits near the back entrance. The lot is fully landscaped and fenced with a large shed and a convenient 2-car parking pad. Situated in Maple Ridge on the East side of Edmonton, this beautiful community offers parks and playgrounds and is perfectly situated close to the Whitemud, with easy access to the Henday. (id:6769)