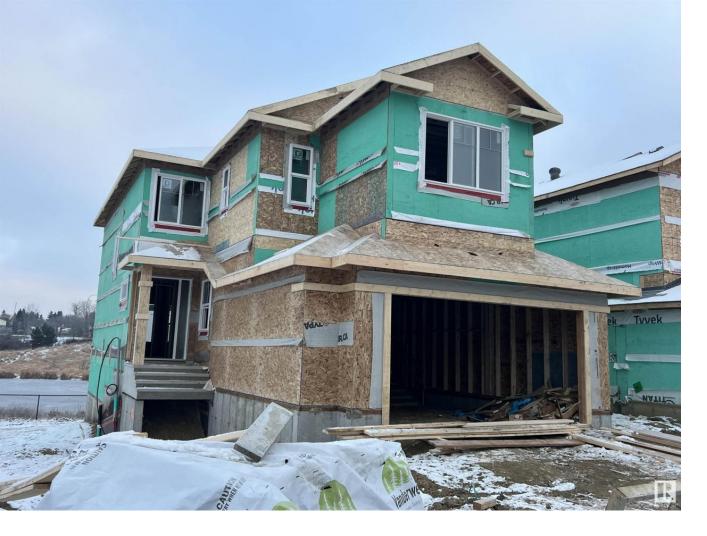

## 47 ROSEWOOD Way St. Albert AB

\$869,000

WALKOUT ON POND...Brand New 2550 Square feet full walk out backing on pond. West facing house with east facing backyard with pond view. Huge size deck and covered balcony attached to Master bedroom. Oversized front attached garage. Open floor plan with open to above high ceiling in the living room. Custom kitchen cabinets with butler's pantry. Huge size bonus room with nice view. Three bedrooms. Master Ensuite with free standing jacuzzi and custom shower. Lots of upgrades..