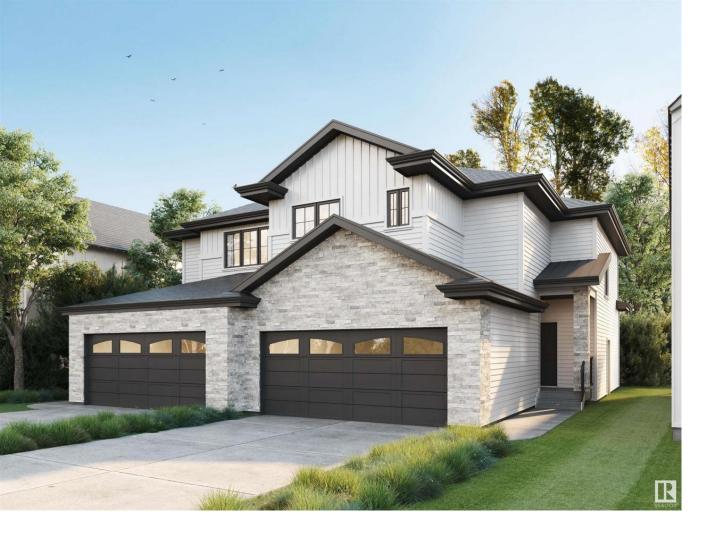

## 47 wyatt ridge Fort Saskatchewan AB \$435,000

READY TO MOVE IN.Brand new duplex in the market, with side entrance for future mother-in law suite. The Millen Floor plan comes with attached Double Garage, 1445 sq. ft., side entrance This 2 storey half duplex is located in Windsor Point with great access to the dog park, parks and playgrounds at walking distance. Features: big double attached garage, fireplace, upgraded finishing, high end vinyl plank floors. Main floor features 9ft ceilings, modern kitchen cabinets right to the ceiling. Upstairs you'll find 3 large bedrooms, laundry room and a Full bathroom, master bedroom has walk in closet and full ensuite bathroom. Pictures of show home are a representation of potential finishing and upgrades available, homes may vary to clients needs and budget. Includes \$3500 builder appliances credit.