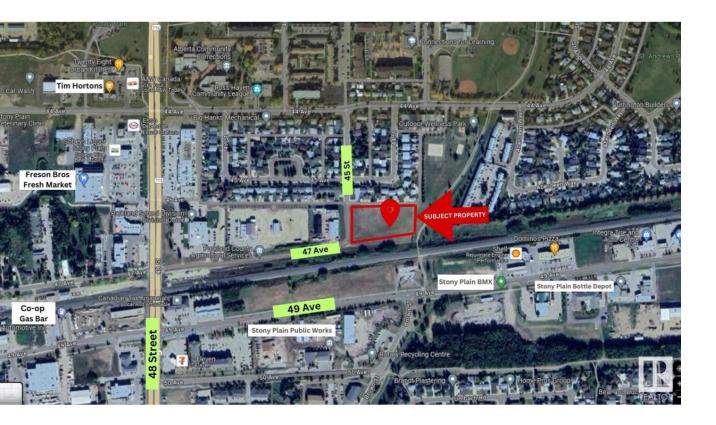

## Stony Plain Alberta

\$698,000

2.41+/- acres of bare land in Stony Plain ready for development or can be used as is. Within walking distance to 24 hour Freson Bros grocery store, medical professionals, health services, Co-op Gas Station, KFC, Tim Horton's, A&W, Safeway and hospital (Westview Health Centre) is nearby! Walking distance to Stony Plain's newly revitalized downtown. This property is zoned R6 - Residential Comprehensively Planned District, with the possibility of building high-density buildings; some previous testings and drawings available. This land is surrounded by single family homes and next to green space. This is an excellent location with Highways 16A and 779 in close proximity, getting around town is quick and easy! (id:6769)