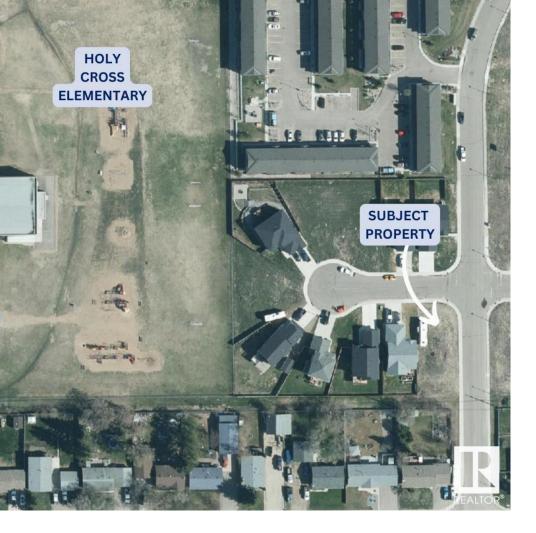

## 4701 TILGATE Court Cold Lake AB \$79,900

Explore this prime residential lot with customizable blueprints offered by the builder. The family-friendly area is adjacent to Holy Cross Elementary School and the outdoor rink. This subdivision is also near Main Street and all downtown amenities including dining, shopping, and cultural activities. It is also located in close proximity to Walmart, Tri-City Mall, and the Canadian Forces Base. This expansive corner lot, sprawling across 500.28 square meters, graces a cul-de-sac, presenting an ideal canvas for your dream home. Zoned R1A