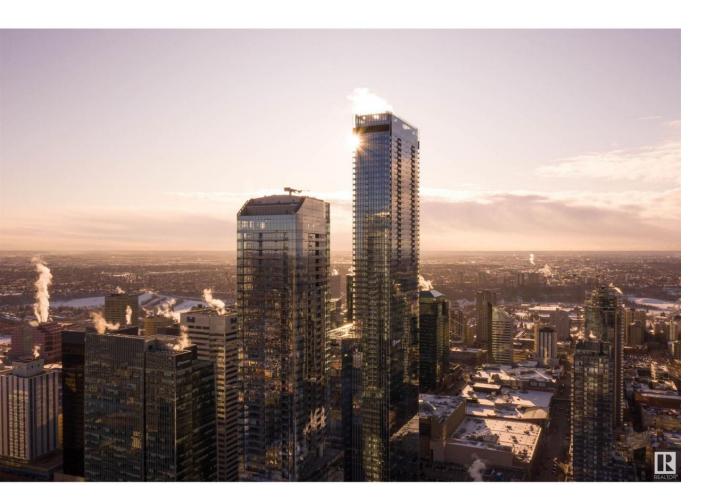

## Edmonton Alberta

\$1,733,000

Legends Private Residences - Opportunity at over 2100 + sqft, a high-floor corner suite with in-demand South-West exposure! Take-in the magnificent city sunset, river valley and bridge views from in-suite or from 2 in-set balconies. This split-bedroom design offers a large primary suite with huge walk-in closet, luxurious ensuite with walk-in shower + bench, free-standing tub, extended vanities and heated tile floors. Favorite features include a modern-look high gloss kitchen with full-size integrated appliances, upgraded gas range, walk-in pantry, timeless walnut floors, natural-light den, numerous closets and laundry room with side-by-side configuration. ICE District's central location encourages a true walk-indoors experience with pedway access to Rogers Place, the financial core, groceries + so much more. World-class JW Marriott shared facilities include spa with indoor pool + steam areas, ARCHETYPE fitness facility, 24/7 concierge/security presences, valet and numerous dining choices at your doorstep (id:6769)