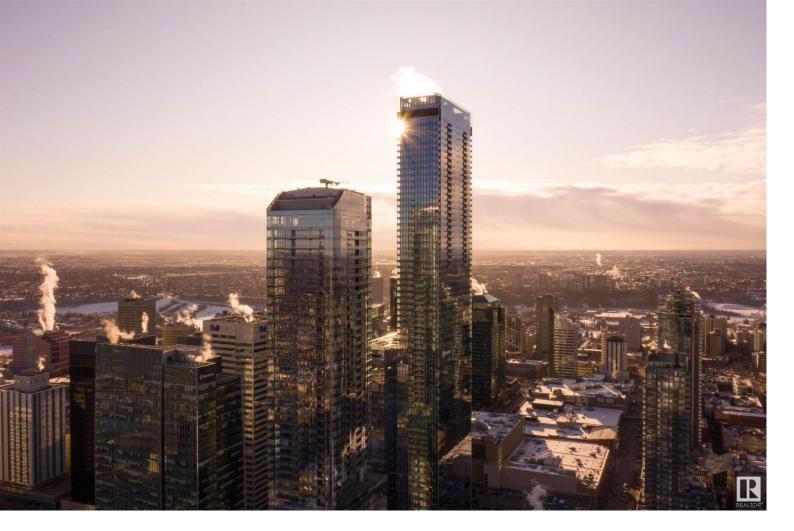

## 10360 102 Street 4704 Edmonton AB

\$1,733,000

Legends Private Residences - Opportunity at a spacious high-floor corner suite with in-demand South-West exposure! Take-in the magnificent city sunset, river valley and bridge views from in-suite or 2 balconies. At over 2100 sqft, this split-bedroom design offers a large primary suite with huge walk-in closet, luxurious ensuite with walk-in shower + bench, free-standing tub, extended vanities and heated tile floors. Favorite features include a modern-look high gloss kitchen with full-size integrated appliances, upgraded gas range, walk-in pantry, timeless walnut floors, natural-light den, numerous closets and laundry room with side-by-side configuration. ICE District's central location encourages a true walk-indoors experience with pedway access to Rogers Place, the financial core, groceries + so much more. World-class JW Marriott shared facilities include spa with indoor pool + steam areas, ARCHETYPE fitness facility, 24/7 concierge/security presences, valet and numerous dining choices at your doorstep!