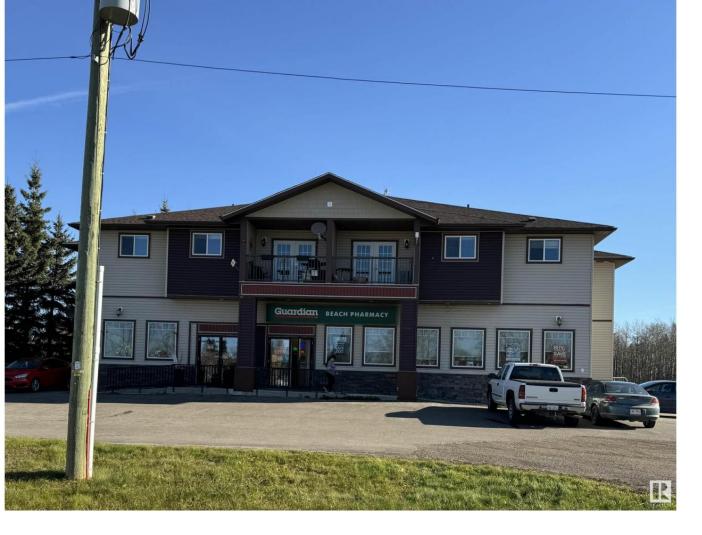

## Rural Lac Ste Anne County Alberta

\$1,950,000

Fully leased mixed-use investment property in the heart of Alberta Beach! This income-generating asset features 2 commercial units on the main floor with long-term leases in place, and 4 residential units on the second floor. Each residential suite is approximately 1,000 sq ft and includes 2 bedrooms and 2 bathrooms, with elevator access. A 4-bay heated garage (approx. 640 sq ft) for each residential unit. All units are currently rented, offering consistent and stable cash flow. (id:6769)