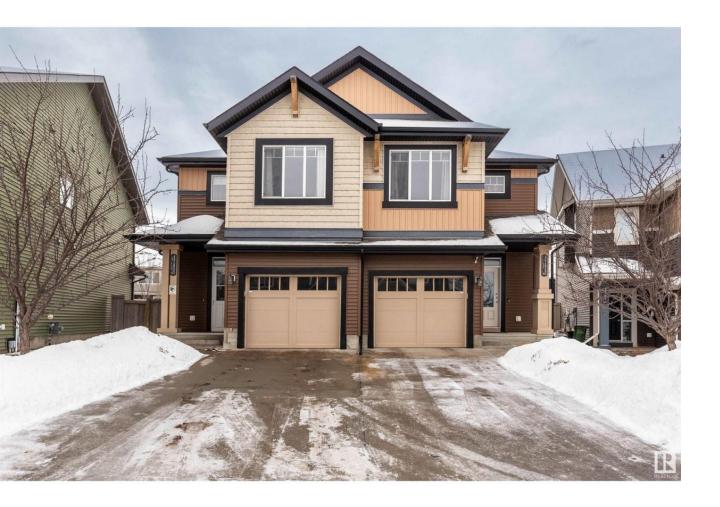

## Edmonton Alberta

\$409,900

\*RARE OPPORTUNITY TO OWN BOTH SIDES\* Awesome half duplex in the desirable area of The Orchards is Summerside backing onto a walkway/greenbelt with a south backyard! Just under 1400sq ft of spacious living features a good size kitchen with plenty of cabinets, large island, brand new microhood fan and all SS appliances. Good size living room and dining room areas which leads to an extensively custom landscaped backyard with a stone patio, flower beds, underground sprinkler system and a gas line for your BBQ. Large masterbedroom with a walk-in closet and 4pce ensuite. Upstairs laundry, south backyard, generous size bedrooms and single attached garage with a extra long driveway which can easily fit 2 cars. All patio furniture is included in the sale. HOA is \$450/year. Don't miss this opportunity. Quick possession is available. (id:6769)