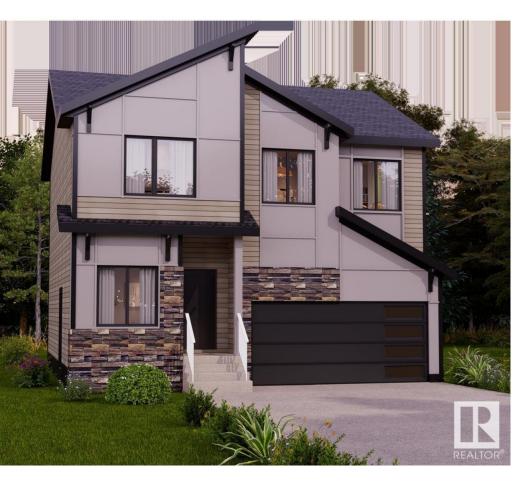

## Edmonton Alberta

Located in South Ellerslie, natural beauty surrounds Orchards. You and your family can embrace the beautiful green spaces with lots of room to play, relax, and explore the outdoors. The Willow from Akash Homes welcomes you with a spacious foyer leading into an open-concept main floor. This well-designed space features 9' ceilings and a den on the main floor, laminate flooring, and a chef's kitchen with quartz counters, a closet pantry, and soft-close cabinets. Conveniently access the attached garage directly from the main floor. Upstairs, unwind in the primary suite designed for two, along with two more bedrooms, a bonus room, and second-floor laundry for added ease. \*\*PLEASE NOTE\*\* UNDER CONSTRUCTION! PICTURES ARE OF SIMILAR HOME; ACTUAL HOME, PLANS, FIXTURES, AND FINISHES MAY VARY AND ARE SUBJECT TO AVAILABILITY/CHANGES WITHOUT NOTICE (id:6769)