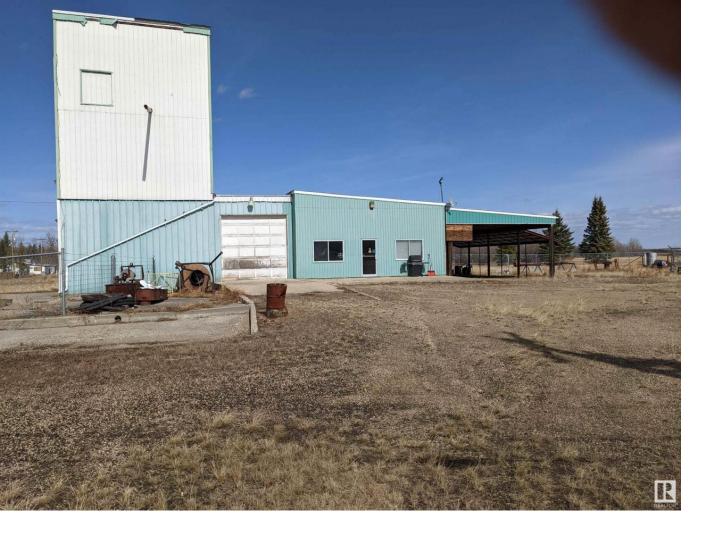

## 4706 52 Avenue Mayerthorpe AB

\$149,900

This property is 1.88 acres in size of which approximately 1 acre is fenced. Within the enclosed yard is a 18x32 soft covered shed c/w 8x10 overhead door and a single man door. The warehouse/office is 1560 sq ft and has a 3piece bathroom with shower, there's a hot water on demand system and a high efficient furnace. There's a 25.5' x 52' attached and partially enclosed parking/work area. The old feedmill part of the building is approximately 66'x24' is no longer being used.