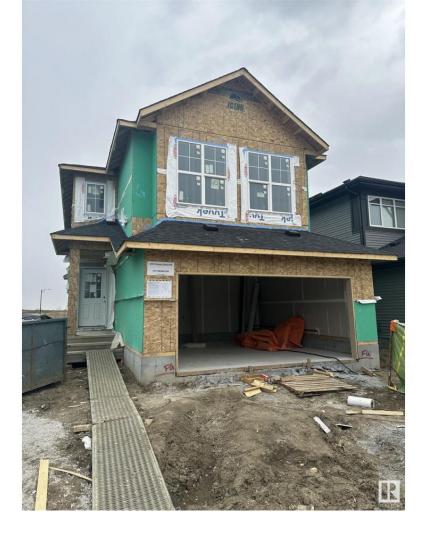

## Edmonton Alberta

\$729.900

LOCATION! Welcome to Excel Homes NEW in sought after KESWICK - partial WALKOUT The Rosewood. With nearly 2300SF of living space BACKING ONTO the storm POND, upon entering your are greeted with 9 FT CEILING, LVP flooring, A main-floor bedroom and full bathroom. The main floor features an UPGRADED kitchen, complete with crown moulding, an extended island, QUARTZ COUNTERS 42 chimney hood fan with a tiled backsplash, SS appliances built-in microwave with trim kit & walk-through pantry. There's a spacious great room and dining nook. Step outside to the REAR DECK, with BEAUTIFUL POND VIEWS. Upstairs, the central bonus room acts as a natural divider, offering optimal privacy between the primary suite and the additional bedrooms. The upgraded ensuite features a soaker tub, a shower unit and a dual-sink vanity. Completing the 2nd floor are two additional BR, full bath, and laundry. EXTRA 2 FT WIDER GARAGE, GREEN BUILT w/HRV, Ecobee thermostat, & more. SEPARATE ENTRANCE for future 2 BEDROOM LEGAL SUITE rough in. (id:6769)