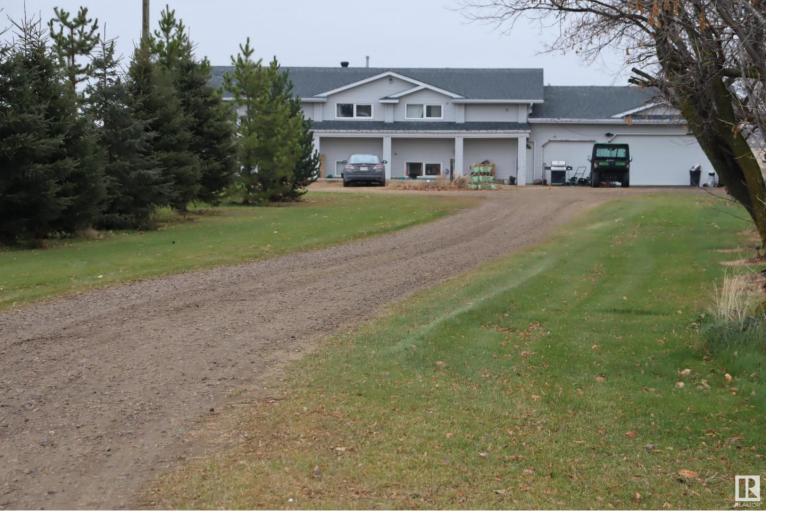

## 471019 Rge Rd 250 Rural Wetaskiwin County AB

If you looking for Peace and Quiet this is for you. Not in Subdivision 4.65 acres 1753 sq ft Bilevel completely developed with In-law suite in the basement, large windows for lots of sunshine,2 bdrms,3 pce bath, fully self contained suite with walkout access to outside from the basement. Includes all appliances for both living quarters or can accommodate a large family with 5 bedrooms two laundry's and 3 bathroom. New flooring throughout kitchen and dining area, appliances upstairs in kitchen are only 3 years old. New high efficiency furnace and A/C New sidewalks, large rear deck, fire pit, Gazebo, storage shed, chicken coup, small workshop, fenced on 3 sides with a couple of cross fenced areas, huge garden area,250 spruce and pine tress planted 5 years ago, 10 minutes to Wetaskiwin and Millet,20-30 minutes to Leduc, Edmonton, Nisku and the Airport.