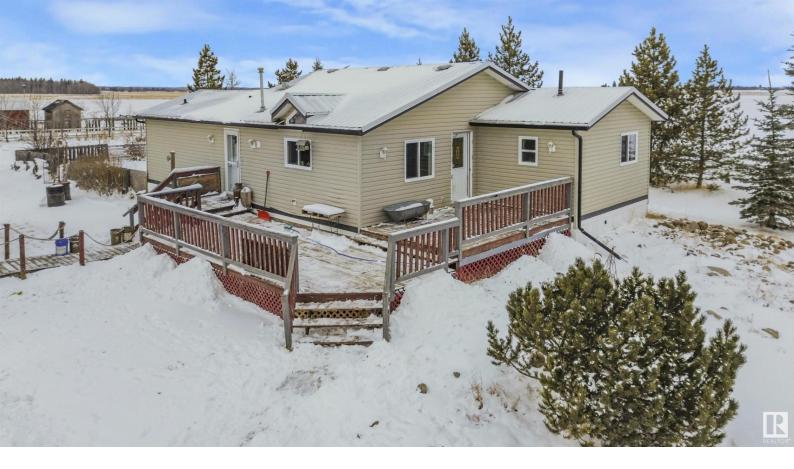

## 472044 Range Road 264 Rural Wetaskiwin County AB \$375,000

Welcome to this beauty little Hobby Farm just 15 minutes outside of Millet, 20 minutes to Leduc just over 30 minutes to Edmonton. Located on 3.11 Acres and about as off grid as you can get. Heated by Propane, has a great well for water, and plenty of land to have animals with the fencing and outbuildings to do it! Drive up to the ALL PAVED Loop that's perfect to watch your kids ride bikes on from your kitchen window. This nearly 1,450 sq. ft home has 3 bedrooms and 2 bathrooms with an UPDATED KITCHEN. Outside you'll find a double detached oversized garage for your projects, as well as a fenced area currently great for pigs, horses, etc. with a back yard area that could be ideal for chickens, and another area with a little barn and a couple other outbuildings. If you're looking to get out of the city but can't find anything affordable, this is the place for you! Priced to sell and ready for possession. Spring has sprung folks don't wait to make your dream a reality!