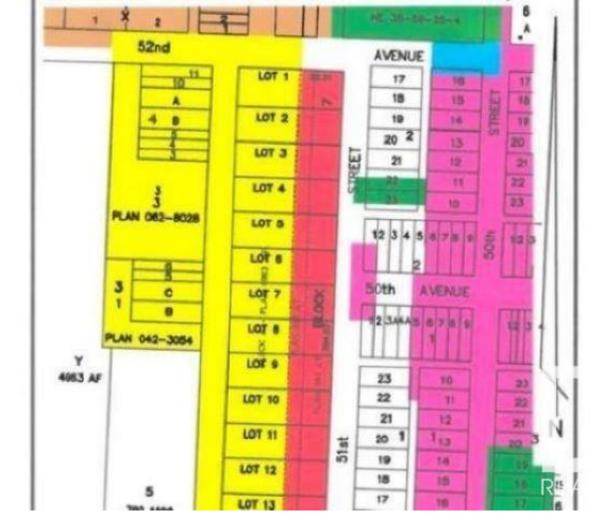

## 4724 53 Street Clyde AB \$59,000

READY FOR YOUR INDUSTRIAL / COMMERCIAL building to be constructed. Industrial park with 0.5 acre lots in the Village of Clyde, only 50 minutes drive north of Edmonton, 35 minutes from St. Albert. Keep your operating expenses low by being in this dynamic little community instead of Edmonton. Newer Kindergarten to grade 9 school. GST is applicable and will be added. Lot size is approximately 86' X 254' (26.13m X 77.31m). Cleanliness covenant, water and sewer at backside will cost extra to bring in. on trucking route - 52 ave, 10 minutes from Westlock.