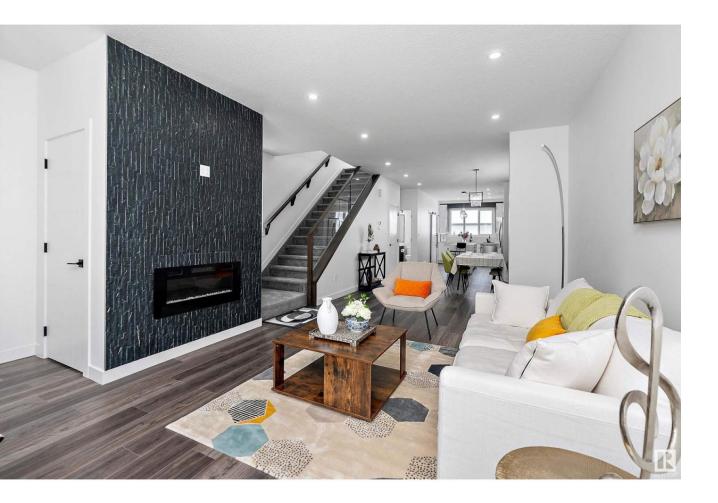

## Edmonton Alberta

Fabulous BRAND NEW 1809 sq. ft. 2 story in EMPIRE PARK with a separate entrance to the basement & a double detached garage! Offering NEW HOME WARRANTY & built for the Seller by a local company which has over 20 years in the building industry with pride & attention to detail at every turn. From the foyer into the SUNLIT GREAT ROOM style living area with stone tile ELECTRIC FIREPLACE, 9' CEILINGS, TRIPLE PANED WINDOWS, VINYL PLANK FLOORING & CONTEMPORARY FIXTURES to the spacious dining room featuring a TRANSOM WINDOW set into a FEATURE WALL. The MODERN ISLAND KITCHEN features rich contrasting accents, HI END STAINLESS APPLIANCES & QUARTZ counters. A barn door provides access to the MUD ROOM with built in cabinetry & bench's plus it provides access to the COMPOSITE DECK & back yard. Up the GLASS & WOOD STAIRCASE to the upper floor offering 2 bedrooms with a JACK & JILL BATH, the laundry & the primary features a gorgeous SPA ENSUITE, walk in closet & feature wall. Yard will be done to final grade. AMAZING! (id:6769)