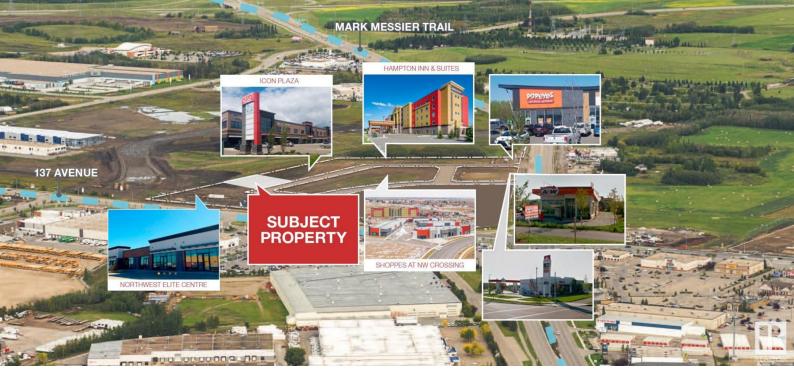

## 473 Mistatim Way Edmonton AB \$1,095,000

Diverse Commercial Mix: Cohesive mix of office, retail, and service oriented businesses. The site is home to a large hotel, a national gas station, a national quick-service restaurant, and a range of other complimentary businesses. Rare Development Opportunity: Ready and serviced site. 0.99 Acre? development parcel in North West Crossing. Strategic Location: Easily accessible to Anthony Henday Drive & Yellowhead Trail with visibility from two major arterial roads: Mark Messier Trail & 137 Ave, which collectively boasts a count of approximately 70,000 vehicles per day. Zoning: CB Accommodates a variety of retail/office uses.