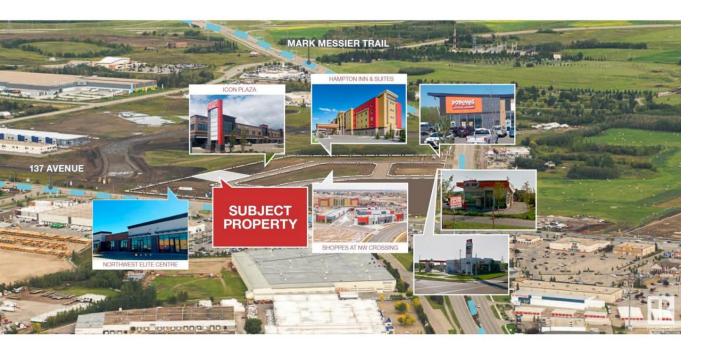

## Edmonton Alberta

\$1,095,000

Diverse Commercial Mix: Cohesive mix of office, retail, and service oriented businesses. The site is home to a large hotel, a national gas station, a national quick-service restaurant, and a range of other complimentary businesses. Rare Development Opportunity: Ready and serviced site. 0.99 Acre development parcel in North West Crossing. Strategic Location: Easily accessible to Anthony Henday Drive & Yellowhead Trail with visibility from two major arterial roads: Mark Messier Trail & 137 Ave, which collectively boasts a count of approximately 70,000 vehicles per day. Zoning: CB Accommodates a variety of retail/office uses. (id:6769)