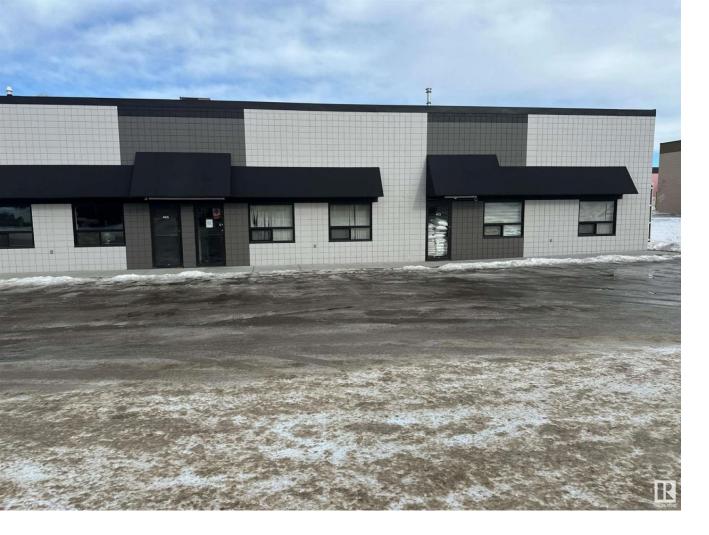

## Sherwood Park Alberta

\$535.680

This corner Industrial bay is approximately 1,984 square feet and is available for sale immediately. The property is located in Sherwood Park, AB just off Baseline Road, with easy access to and from Sherwood Park Freeway, Yellowhead Trail and Anthony Henday Drive. There is additional approximately more than 686 square feet mezzanine, which makes the usable space size around 2,670 square feet. This improved unit has an overhead door (12X12 feet), approximately 18 feet ceiling height, built in washroom and an electrical panel with front as partial retail or office space. The zoning (C5) allows variety of commercial and industrial usages including warehouse, distribution Centre and offices. (id:6769)