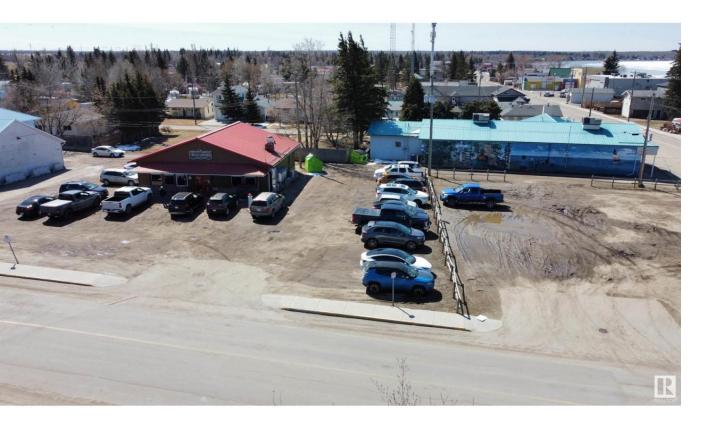

## Rural Lac Ste Anne County Alberta

\$150.000

50'x100' Commercial Lot in Alberta Beach. This is a great investment in a fantastic location in the busy community! Located near the corner of 2 busy roadways, this commercial lot could be used for a variety of purposes. Rent it out, build, or just hold for a future return. This is next door to a busy restaurant, and close to a gas bar, shopping and several other businesses. Alberta Beach is a growing community right on Lac St Anne and has a lot of foot traffic right past this lot! Dream up all sorts of options and here's the spot to make it happen! (id:6769)