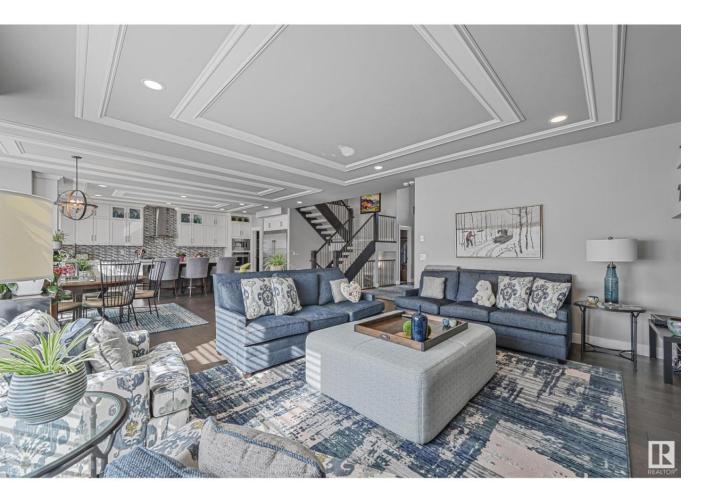

## Edmonton Alberta

\$1,539,000

Executive living in Westpointe of Windermere. Fully finished walkout backing walkway. Steps to park, pond, ravine & river. Over 4800sf of total living space, turn key ready, upgraded throughout & shows pristine! 5 bedrooms +den, 5 bathrooms, oversized heated triple garage w/epoxy & multiple indoor/outdoor entertaining spaces. 19' foyer & gleaming handscraped hardwood floors welcomes you through an open floorplan w/sunny south exposure. Great room features a linear gas fireplace, double tray ceiling detail & floating decorative shelving. Chef's kitchen offers ample storage space, quartz counters, built-in appliances & walkthrough pantry. Spacious dining nook provides direct access to large balcony. Den for home office/studio doubles as a bedroom w/convenient 3pc bathroom. 9' ceilings on all 3 levels. Open tread staircase leads to 4 generous sized bedrms & 3 bathrooms. Walkout level is complete w/multiple recreation spaces, wetbar, 2 bedrms & 3pc bathrm. Improved landscaping & irrigation system. Shows a 10! (id:6769)