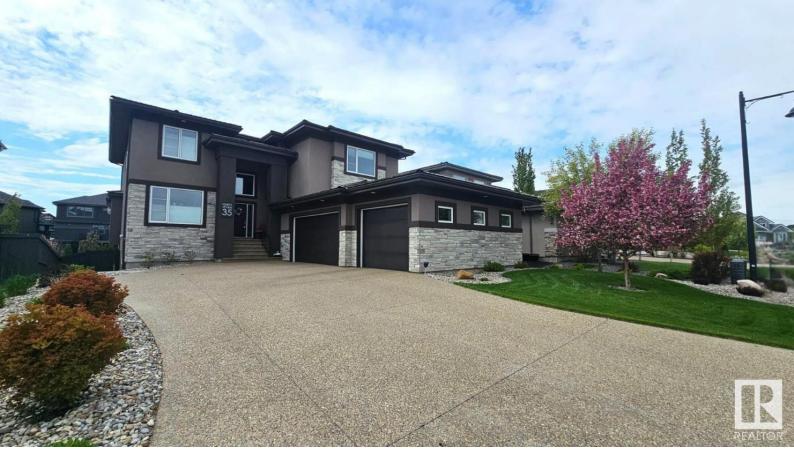

## Edmonton Alberta \$1,500,000

Executive living in Westpointe of Windermere. Fully finished walkout backing walkway. Steps to park, pond, ravine & river. Over 4800sf of total living space, turn key ready, upgraded throughout & shows pristine! 5 bedrooms +den, 5 bathrooms, oversized heated triple garage w/epoxy & multiple indoor/outdoor entertaining spaces. 19' foyer & gleaming handscraped hardwood floors welcomes you through an open floorplan w/sunny south exposure. Great room features a linear gas fireplace, double tray ceiling detail & floating decorative shelving. Chef's kitchen offers ample storage space, quartz counters, built-in appliances & walkthrough pantry. Spacious dining nook provides direct access to large balcony. Den for home office/studio doubles as a bedroom w/convenient 3pc bathroom. 9' ceilings on all 3 levels. Open tread staircase leads to 4 generous sized bedrms & 3 bathrooms. Walkout level is complete w/multiple recreation spaces, wetbar, 2 bedrms & 3pc bathro. Improved landscaping & irrigation system. Shows a 10! (id:6769)