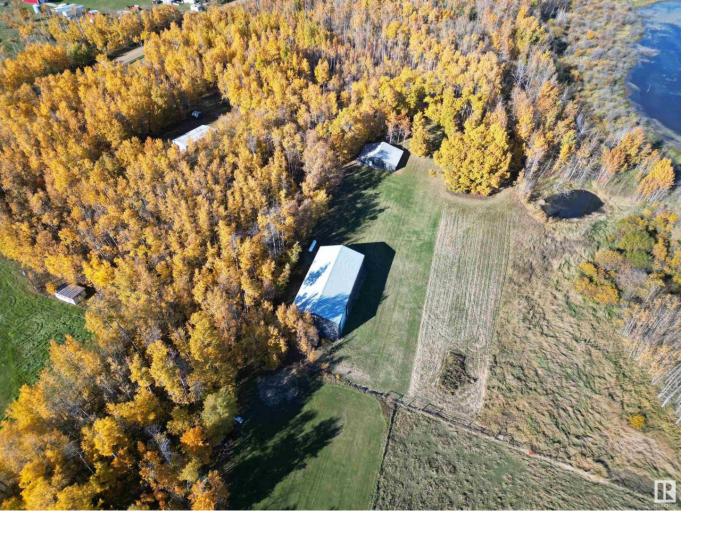

## 474025 RR255 Rural Wetaskiwin County AB

\$695,000

Welcome to your private and well-maintained 40 acre oasis only 15 mins from Leduc, complete with small lake. Nestled amongst mature trees, the updated home features three bedrooms, in-floor heating with new boiler, and open concept kitchen and living room area. The 42 x 84 heated shop has concrete floor, 16h x 18w doors and 18 foot ceiling height. For extra storage there is a 23 x 36 garge with 220v power and additional 11 foot wide attached storage on either side. An RV site, complete with water power and holding tank, is nestled in the trees adjacent to the house. The heated well-house has had a recent insulation and heater upgrade to make for worry-free winters.