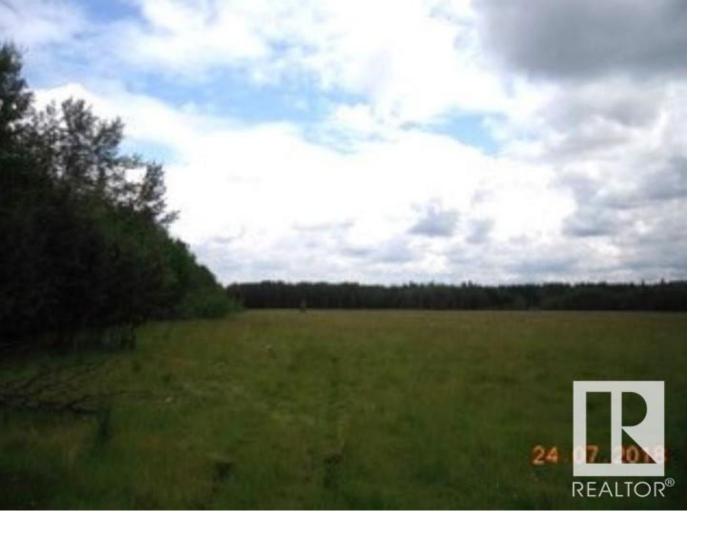

## 47403 RR43 Rural Brazeau County AB

\$228.000

Location, location! This 59 acre parcel is just 3 miles from the village of Breton. The property is only 1.5 miles off of the paved Hwy 616. There is a nice building sight on north side of property. 90% of the property is open land with the balance in Mature Spruce and Tamarac. Services are close by. A seasonal creek runs the west to east length of the parcel. The SE corner of property is landlocked to the neighbors giving you privacy along the poplar Creek. The property is fenced. HERE ARE YOUR OPTIONS!! 1) SET UP A HOME AND USE THE LAND FOR PASTURE OR USE FOR RECREATIONAL PROPERTY - JUST PARK YOUR TRAILER OR BUILD A CABIN AND ENJOY HAVING YOUR OWN GET AWAY TO CAMP. IT IS ONLY 1 HOUR FROM EDMONTON.