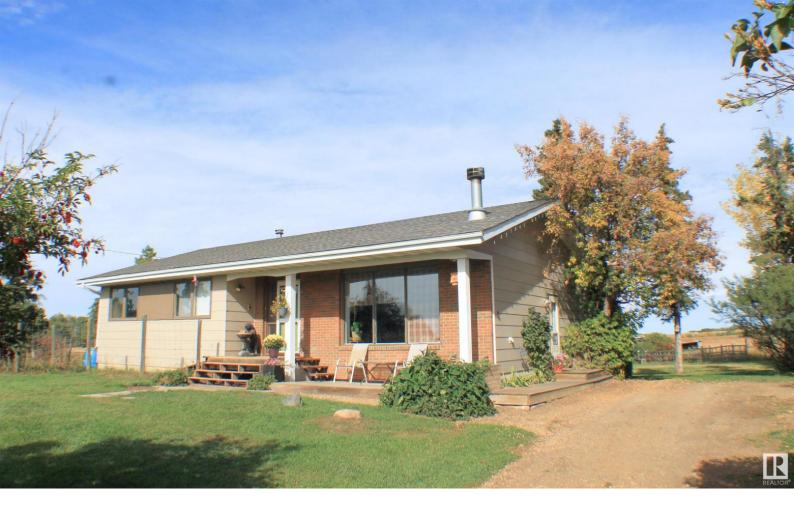

## 474046 RGE RD 223 Rural Wetaskiwin County AB

\$519,000

Escape to this beautiful home in the country! Surrounded by mature landscaping, this updated 1978 Bungalow sits on 5.5 acres and offers a peaceful, private setting. The bright kitchen boasts plenty of counter and cupboard space, plus a good sized pantry. Enjoy the wood burning fireplace in the living room for cozy winter evenings. A roomy master bedroom includes a 3 pc ensuite and ample closet space. The basement provides a huge open area for a family room, plus a workout space/office, a 4th bedroom, storage, a deep freezer, 2nd fridge and cold room. Set up your workshop in the oversize double garage and store your garden equipment in the multiple sheds. Extra's include a chicken coop and a fully functional walk in freezer. The perimeter of the property is fenced on three sides with some cross fencing. Fast and reliable internet services are available at this property. Land use is approved for a kennel housing up to 15 dogs.