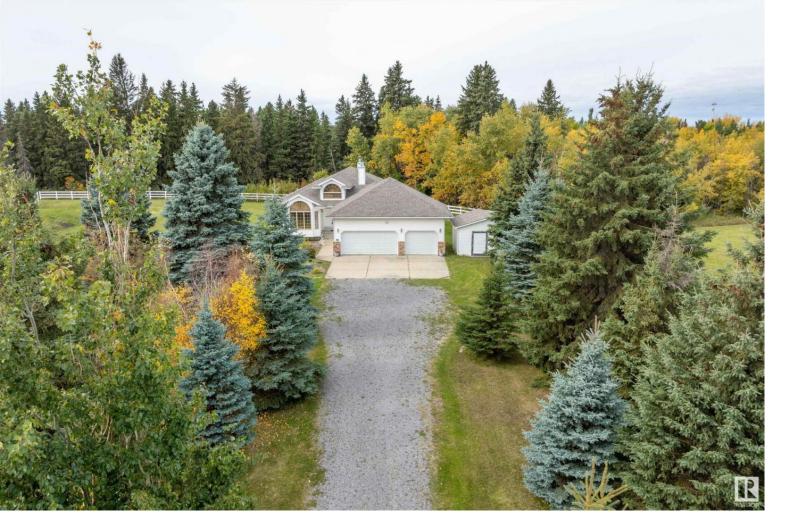

## 474062 A Highway 2A Rural Wetaskiwin County AB

Opportunity to own a beautiful home & 2.09 PERFECT ACRES in Wetaskiwin County that wraps around the RAVINE and GORGEOUS TREED RESERVE that is the PIPESTONE CREEK as it winds thru Millet and is the natural south border of the Town. Treed perimeter, fenced in WHITE PVC FENCING and lovingly maintained, STEP BACK IN TIME into this 1691 sq. ft. BUNGALOW that offers a FULLY DEVELOPED basement, west SUN ROOM and deck and features a finished TRIPLE ATTACHED GARAGE. Vaulted ceilings, central staircase, FORMAL DINING ROOM, main floor DEN/OFFICE at the front door, 2 bedrooms up and 3 bedrooms downstairs plus 3 bathrooms. Spacious gathering areas in the GREAT ROOM with WOOD BURNING FIREPLACE & LOG LIGHTER & the large lower FAMILY ROOM/GAMES ROOM with WOOD BURNING STOVE! All this and more plus a DRILLED WELL & HOLDING TANK! This UNIQUE LOCATION offers so many possibilities, from simple COUNTRY LIVING with all the amenities the area has to offer to a thriving HOME BASED BUSINESS this could be the PERFECT ACREAGE.