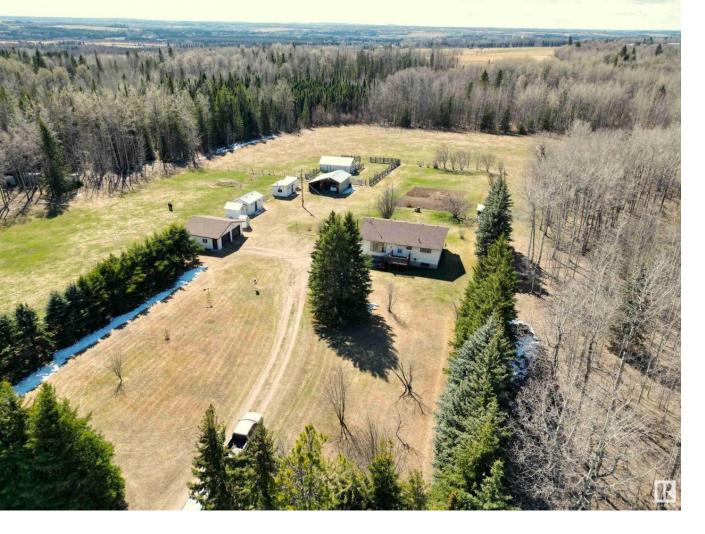

## 47508 Rge Rd 40 Rural Brazeau County AB

\$549.900

RARE FIND: 73.49 ACRE HOBBY FARM ONLY 4KM FROM BRETON. This beautiful property with 1274 sq. ft. is perfect for someone dreaming of owning their own little hobby farm. The bi-level home, built in 1981, has two bedrooms, a four pce bath, large living room and kitchen/dining area with south windows providing ample sun on the main floor. There are two more bedrooms, a spacious family room and 3 pce bath downstairs. Property is fenced, and has approximately 33 acres open with a dugout on the back 30 acre pasture, for watering livestock. The spacious spruce tree lined yard site includes a double detached garage with concrete floor, several small storage sheds, a 24' x 28' open front shed with power and an older barn. There are numerous fruit trees and a large garden area to make this hobby farm complete. Ideally located about 30 minutes from Drayton Valley and 45 minutes from Leduc and within 1/2 hour of three lakes and several golf courses, this could be the property you've been waiting for.