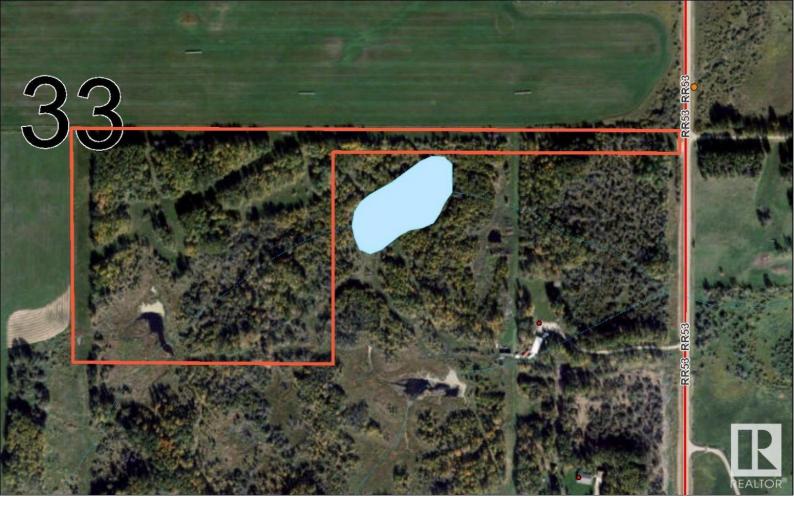

## 47516 Rge Rd 53 Rural Brazeau County AB \$174,900

PRIVATE 30 ACRES of land with a mix of trees, a small pond formed from a beaver dam at the back of the property and open areas. This good sized acreage provides a retreat like setting for camping and enjoying nature or a beautiful place to build your dream home. Power and gas are available to be brought onto the property. Nicely situated, approx. 10 minutes to Breton and less than 30 minutes to Drayton Valley.