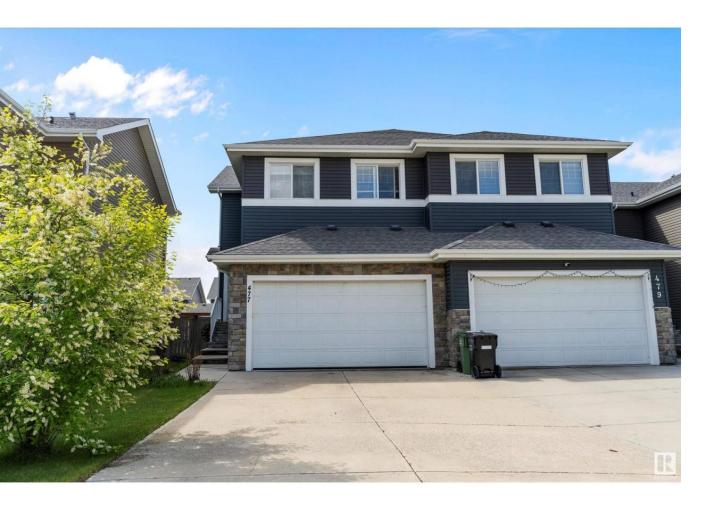

## Leduc Alberta

\$450.000

Welcome to this spacious 1,799 sq.ft. half duplex with double attached garage in the family-friendly community of Robinson, Leduc! This 3 bed, 2.5 bath home features hardwood and tile flooring on the main level, carpet upstairs, and tile in all bathrooms. Enjoy the cozy gas fireplace in the living room and a stylish kitchen with granite countertops, stainless steel appliances, espresso maple cabinets & corner pantry. The dining area opens to a fenced backyard with a wood deck. Upstairs offers a bonus room, laundry with newer washer/dryer, 2 bedrooms, 4pc bath, and a large primary suite with 3pc ensuite & walk-in closet. Partially finished basement with newer hot water tank. Huge driveway with enough space for RV parking. Close to skating rink, trails, schools, shopping, QE2 & airport! (id:6769)