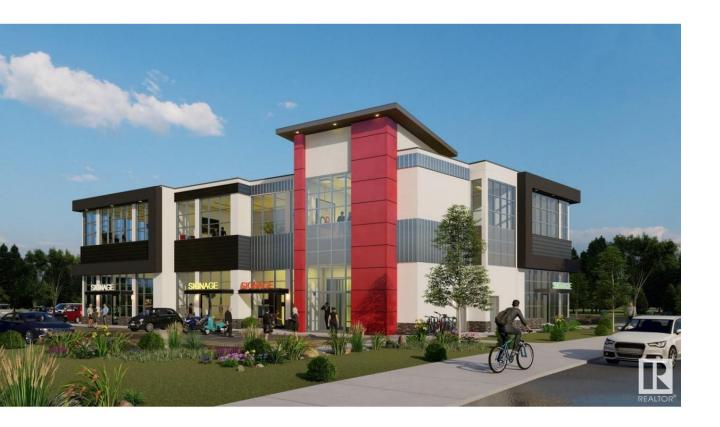

## Edmonton Alberta

\$22

Prime office spaces available for Lease on Second floor , highly visible, beautiful 2 story Plaza. Second Level has 1535 to 4414 SF leasable space with ELEVATOR access; the lease rate starts at \$22/SF and the minimum demise could be at 1535 SF. High quality construction with lots of glazing BIG WINDOWS , 11 feet ceiling height and common washrooms, you can open any kind of medical related, accountant, lawyer , furniture shop , Beauty spa and etc. (id:6769)