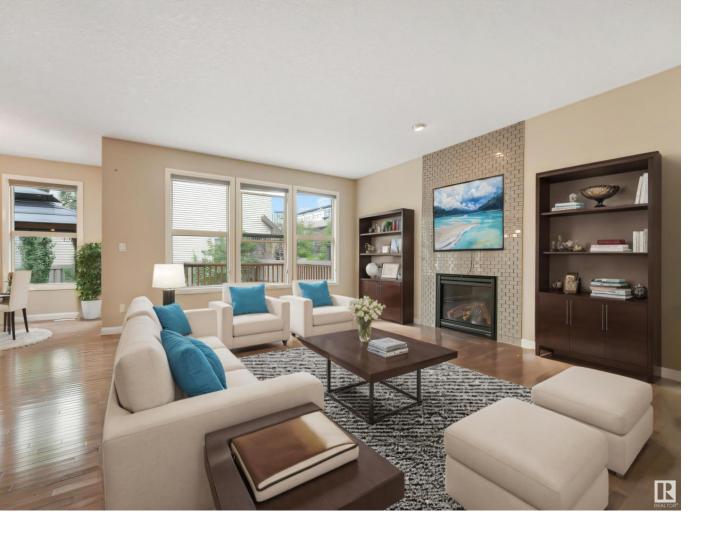

## 479 Ainslie Crescent Edmonton AB

\$649.900

Ambleside in WINDERMERE! Home where Charm meets Convenience in this delightful East facing single-family abode! Step into a world of warmth and comfort as you enter the open-concept living space with 9 ft. ceiling, perfect for creating lasting memories with loved ones. Embrace the tranquility of the landscaped backyard oasis, your own private retreat after a long day. With top-notch schools and amenities just a stone's throw away. Jayman Built 2232 sq. ft. Featuring Hardy Board Siding and Top Quality Workmanship Across the Home. Walking distance to Currents of Windermere, Parks, Schools and all the major stores makes this community as one of the most desirable ones in the city, a quick access to Anthony Henday, a short drive to Rec Centre, Movati Athletic, Terwillegar drive. New Dishwasher- July 2024, Sump pump- 2022, Refrigerator-2023, Microwave hood fan- 2022, Gazebo- 2023, Deck paint- July 2024, Electric range August 2024. Your dream home awaits! Some pictures are virtually staged.