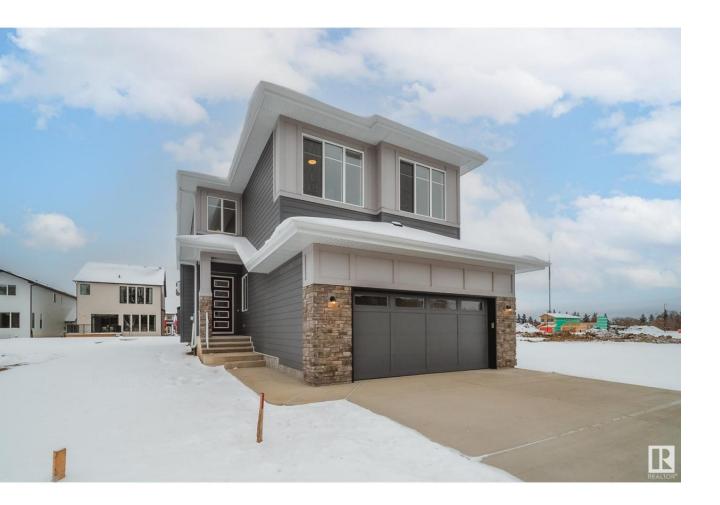

## Sherwood Park Alberta

\$874,900

Introducing The Slate built by award-winning Justin Gray Homes. This stunning 2465sqft residence features 3beds & 2.5baths. The open-to-above front foyer sets a grand entrance. The main floor features 10ft ceilings & 9ft on the upper floor & basement. Enjoy the elegance of engineered hardwood & set the ambiance w/ your built-in Sonos speakers. The main floor den is enclosed with glass walls, adding a modern touch. The kitchen boasts quartz countertops, shaker-style two-toned cabinets with soft-close drawers, & a butler's pantry w/a sink, accessible thru a dbl-arched hallway. Cozy up in the great room with a gas FP. Upstairs, find a spacious bonus room, 3 generously sized bedrooms. The stunning primary bedroom has a spa-like 5 pc ensuite w/a soaker tub & a huge WIC connected to the upstairs laundry for added convenience! With HW on demand, Hardie board siding, and over \$36k in upgrades. Don't miss out on this opportunity to live in sought after Salisbury! Live worry free with your 10 yr home warranty. (id:6769)