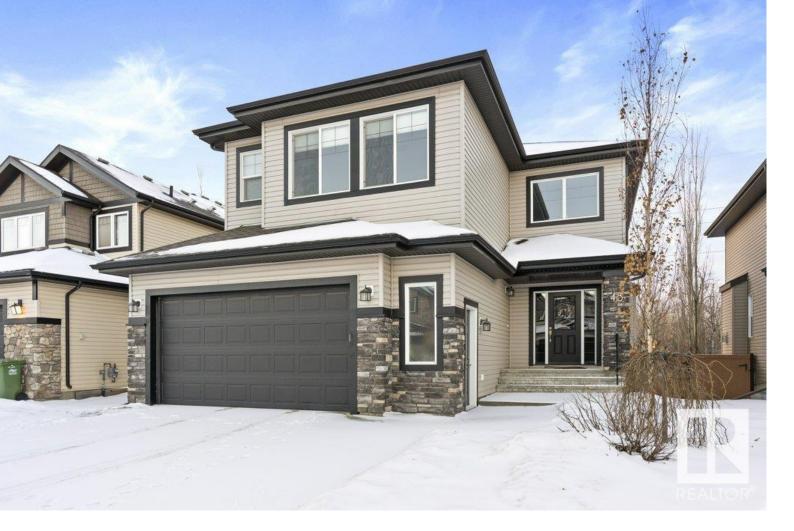

## St. Albert Alberta \$579,900

Welcome to this 2124 sqft2 storey BACKING TREE LINE! Enter into a spaciousfront foyer with soaring ceilings. The great room is OPEN CONCEPT and has a feature wall with a GAS FIREPLACE and large windows overlooking the backyard. The kitchen features a LARGE ISLAND, dark modern cabinets with crown moulding, tile backsplash and GRANITE countertops. Just off the kitchen is a spaciousdining nook with access to the deck. Completing the main floor is a half bath and SEPARATE LAUNDRY ROOM with sink and extra storage! Upstairsthere are 3 (VERY LARGE) bedrooms, main 4pce bathroom and a BONUS ROOM with a second GAS FIREPLACE. The primary bedroom has a WALK IN CLOSET and 5pce ensuite with DOUBLE SINKS. 9' ceilings, OVERSIZED GARAGE (23'3x23'10) with FLOOR DRAIN, roughed in for heat, and CENTRAL AIR CONDITIONING complete this perfect package! (id:6769)