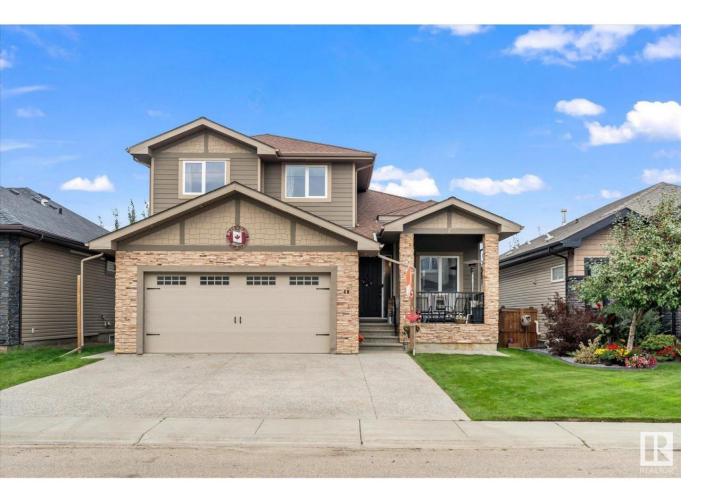

## Spruce Grove Alberta

Welcome to 48 Verona Crescent, this 2800sqft walkout 2-story has 7 bedrooms, 5.5 baths, all high end finishings & AC. Ideal for multi-family living with a primary suite on each floor. This home would be easy to convert the basement into a suite as well as the basement has a separate entrance. The main floor has an impressive layout with 12' ceilings, a chefs kitchen with a large island, gas stove & lots of cabinets, a living space with a stone fireplace & cofferred ceiling, a den/office, a primary bedroom with a W/I closet & 3p ensuite, laundry in the mudroom with access to the DBL heated garage, which has a second entry to the basement. On the upper floor is a large primary suite with a 5p ensuite & 2 W/I closets, a bonus room separating 2 more bedrooms, a 4p bath & the second laundry room. In the walkout basement is 3 more bedrooms including the third primary suite with 3p ensuite & W/I closet, another 4p bath, a wet bar area with a microwave, space for an oven & full fridge. Minutes from Jubilee Park! (id:6769)