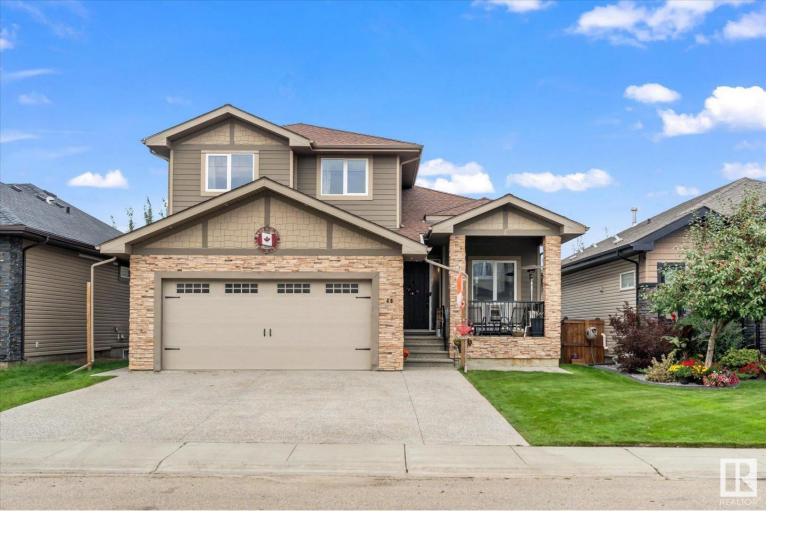

## 48 VERONA Crescent Spruce Grove AB

\$800.000

Welcome to 48 Verona Crescent, this 2800sqft walkout 2-story has 7 bedrooms, 5.5 baths, all high end finishings & AC. Ideal for multi-family living with a primary suite on each floor. This home would be easy to convert the basement into a suite as well as the basement has a separate entrance. The main floor has an impressive layout with 12' ceilings, a chefs kitchen with a large island, gas stove & lots of cabinets, a living space with a stone fireplace & cofferred ceiling, a den/office, a primary bedroom with a W/I closet & 3p ensuite, laundry in the mudroom with access to the DBL heated garage, which has a second entry to the basement. On the upper floor is a large primary suite with a 5p ensuite & 2 W/I closets, a bonus room separating 2 more bedrooms, a 4p bath & the second laundry room. In the walkout basement is 3 more bedrooms including the third primary suite with 3p ensuite & W/I closet, another 4p bath, a wet bar area with a microwave, space for an oven & full fridge. Minutes from Jubilee Park!