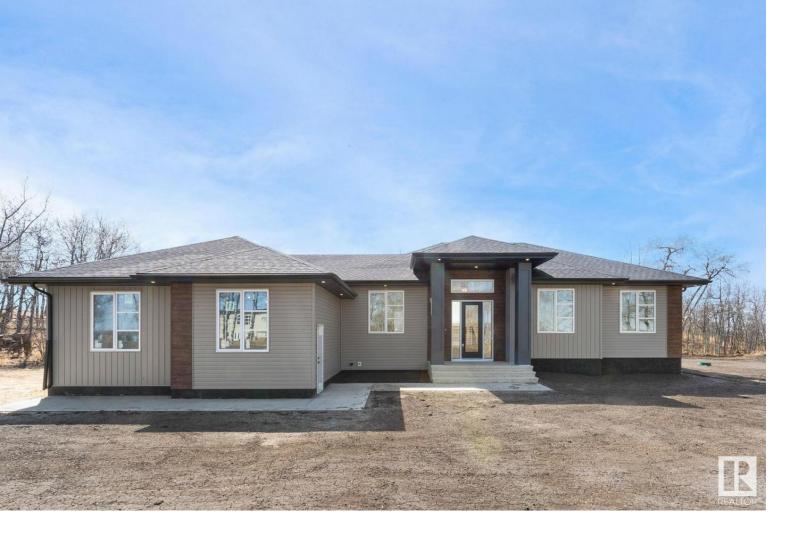

## 480 50353 Rge Rd 224 Rural Leduc County AB \$849,000

Quality is apparent with this newly custom built bungalow which sits on a treed 3+ acre lot and is perfectly positioned behind a PUL w/picturesque pond for your viewing pleasure. The inviting open concept floor plan flows throughout the entire home. Main floor features high grade laminate flooring, trendy LED light fixtures & pot lights, linear electric fireplace, extended upper kitchen cabinets, huge island w/waterfall quartz countertops & additional seating, fridge waterline, N/G & electric stove connection, large triple pane windows in every room, PLUS 12ft & 9ft ceilings! Primary bedroom has large walk-in closet w/built-in organizers, and a beautiful 5pc. spa ensuite. Two additional bedrooms, 4pc. bathroom, mud room & laundry complete the main floor. The completed basement boasts a huge recreation room, pre-wired theatre room, 4th & 5th bedroom, 4pc. bathroom, and utility/storage room. PLUS a huge HEATED quadruple garage w/floor drains and plenty of additional room for you to enjoy. Welcome Home!