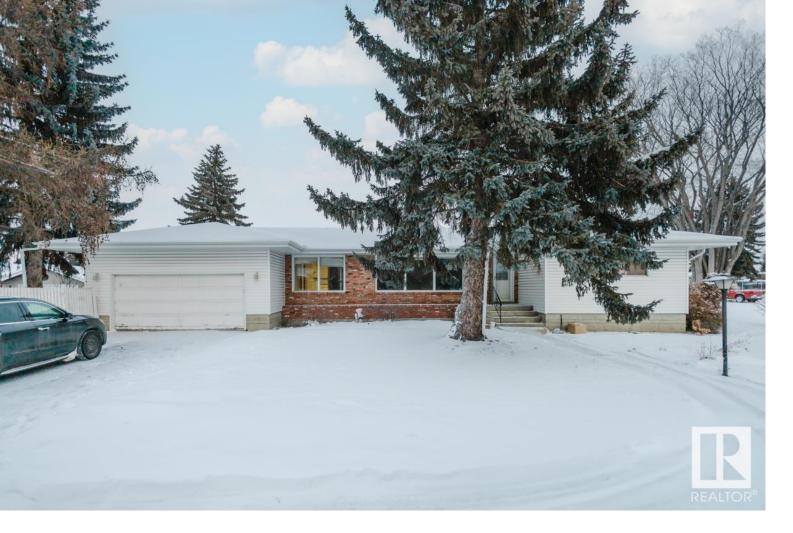

## Edmonton Alberta \$510,000

Judicial Sale, Sold as is where is, BUNG IN BROOKSIDE. LAMINATE HARDWOOD FLOORING, MAIN FLOOR FAMILY ROOM WITH STONE FIREPLACE. LARGE EAT IN KITCHEN. WALK TO SKI HILL AND RAVINE. VERY QUIET NEIGHBORHOOD. (id:6769)