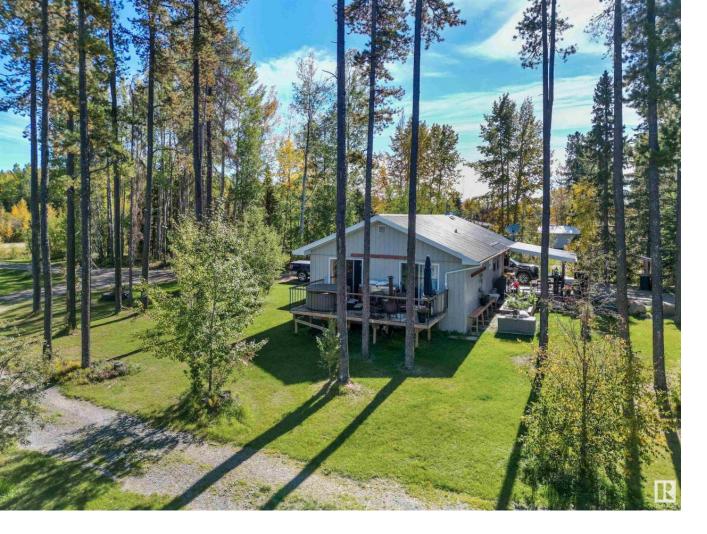

## 48030B RGE ROAD 85 Rural Brazeau County AB

\$389 900

Charming Retreat on 4.99 Acres! This Extensively Renovated & Meticulously Maintained 2-bed, 1-bath home is a MUST SEE! Total renovation completed in 2013, that included insulation, waterlines, plumbing/electrical, hot water tank, metal roof, vinyl windows, new doors & new furnace installed in 2019! Both spacious bedrooms can comfortably fit king-size beds & the thoughtfully designed 4-piece bathroom will accommodate all your needs. Entering the home you will love the spacious kitchen that features a MASSIVE island that can serve as a generous eating area, perfect for gatherings. The open-concept design seamlessly flows into the cozy living room, complete with a wood-burning stove, creating an inviting atmosphere. Enjoy ample space for both cooking and entertaining in this WARM & WELCOMING HOME! PLUS this property has 2 electrical services, an outside fireplace, 2 tarp sheds with wooden floors, large insulated shed with power AND is located only 15 min West of town with less than 1KM of gravel!