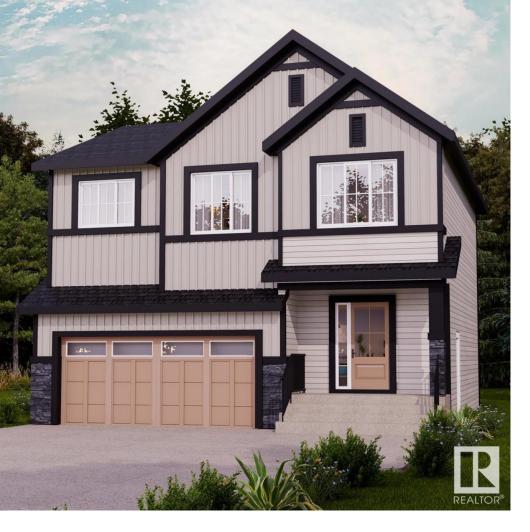

## Edmonton Alberta

\$549,900

Located in South Ellerslie, natural beauty surrounds Orchards. You and your family can embrace the beautiful green spaces with lots of room to play, relax, and explore the outdoors. Welcome to the Webster from Akash Homes! Exuding elegance, the Webster invites you inside with a spacious foyer that flows through to the open-concept main floor. You'll find a well-appointed layout on your main living areas that offers access to the attached garage, 9' ceilings, laminate flooring throughout the main, and a chef-inspired kitchen adorned with quartz counters, a corner pantry, and soft close doors and drawers. Retreat from your day to your second floor, with 3 bedrooms, including a primary suite designed for two awaits. Two additional bedrooms, second-floor laundry, and a bonus room complete this home. \*\*PLEASE NOTE\*\* UNDER CONSTRUCTION! PICTURES ARE OF SIMILAR HOME; ACTUAL HOME, PLANS, FIXTURES,AND FINISHES MAY VARY AND ARE SUBJECT TO AVAILABILITY/CHANGES WITHOUT NOTICE. EST COMPLETION LATE FEB TO MAR 2025. (id:6769)