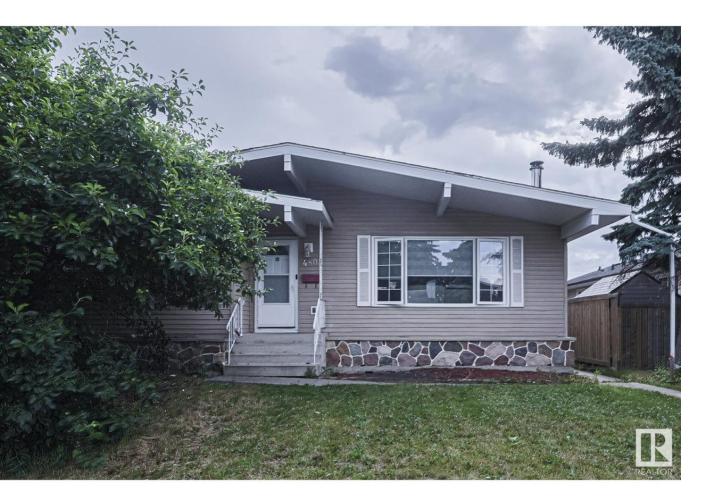

## Edmonton Alberta

Welcome to this just under 1400Sq Ft RENOVATED Bungalow in great community of Landsdowne! TOTAL 6 BEDROOM HOME, with SECOND KITCHEN! VINYL PLANK FLOORING THROUGHOUT ENTIRE MAIN FLOOR! Huge living room with vaulted, beam ceiling and cozy stone wood burning fireplace. RENOVATED KITCHEN with QUARTZ COUNTERTOPS and large EATING BAR overlooking living room/dining area. Three spacious bedrooms on main, with RENOVATED BATHROOMS. Primary bedroom has his/her closets w/2pce ensuite. FULLY FINISHED BASEMENT with separate entrance, boasts kitchen, living room, 3 large bedrooms and laundry. Detached double garage with convenient back lane. Large patio area. Just minutes to Whitemud, Anthony Henday, Southgate LRT, and much more! (id:6769)