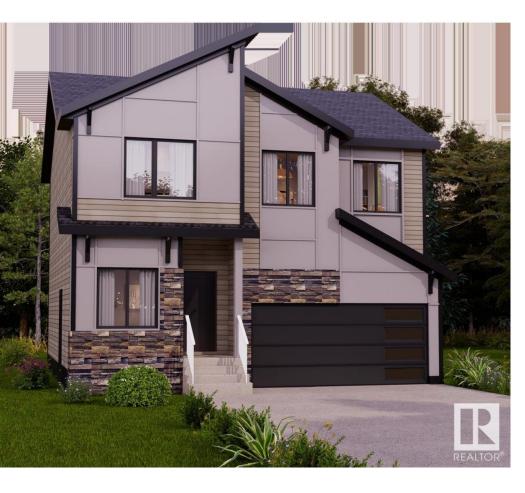

## 4807 HAWTHORN BEND Bend Edmonton AB

\$549,900

Located in South Ellerslie, natural beauty surrounds Orchards. You and your family can embrace the beautiful green spaces with lots of room to play, relax, and explore the outdoors. The Willow from Akash Homes welcomes you with a spacious foyer leading into an open-concept main floor. This well-designed space features 9' ceilings on the main floor, laminate flooring, and a chef's kitchen with quartz counters, a corner pantry, and soft-close cabinets. Conveniently access the attached garage directly from the main floor. Upstairs, unwind in the primary suite designed for two, along with two more bedrooms, a bonus room, and second-floor laundry for added ease. \*\*PLEASE NOTE\*\* UNDER CONSTRUCTION!PICTURES ARE OF SIMILAR HOME; ACTUAL HOME, PLANS, FIXTURES,AND FINISHES MAY VARY AND ARE SUBJECT TO AVAILABILITY/CHANGES WITHOUT NOTICE. EST COMPLETION 2025.