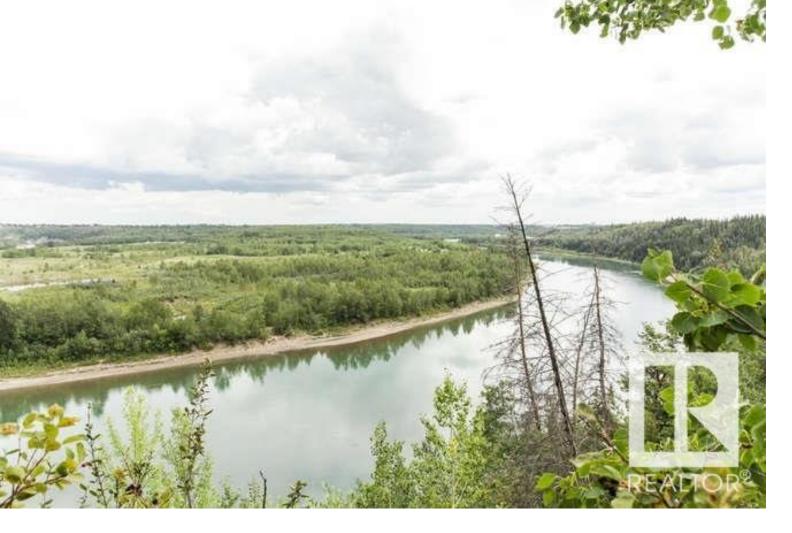

## Edmonton Alberta

\$1,500,000

DREAM STREET! Build your legacy. Imagine the possibilities for a unique estate home on 73 foot frontage on Donsdale Drive.17,625 sq ft one of four premier lots on the river's edge on Donsdale Drive. No time limit to build, choose your own builder. Some architectural controls apply. The lot is now fully serviced and ready to build. Visualize manicured grounds evocative gardens a sprawling estate that boasts privacy and serenity with spectacular views within the city limits. Mature trees tower over the property offering a park-like setting. Make it your ultimate achievement award...a family legacy. Endless possibilities for a great family estate Prestigious Donsdale Drive on the river is home to some of Edmonton's finest estate homes. Easy access to all amenities. LOT IS FULLY SERVICE AND READY TO BUILD SPECTACULAR! (id:6769)