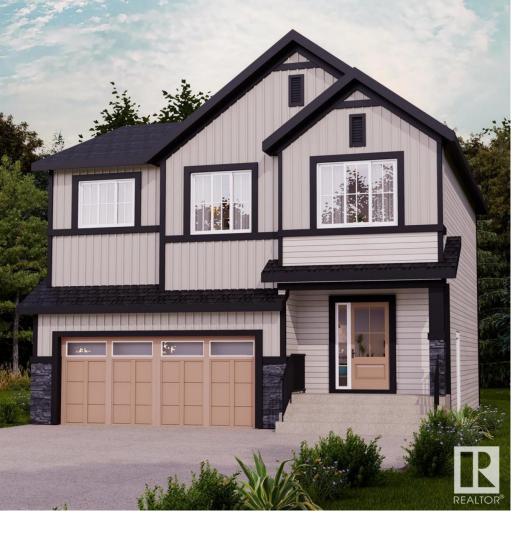

## 4809 HAWTHORN BEND Bend Edmonton AB

\$539,900

Located in South Ellerslie, natural beauty surrounds Orchards. You and your family can embrace the beautiful green spaces with lots of room to play, relax, and explore the outdoors. Welcome to the Webster from Akash Homes! Exuding elegance, the Webster invites you inside with a spacious foyer that flows through to the open-concept main floor. You'll find a well-appointed layout on your main living areas that offers access to the attached garage, 9' ceilings, laminate flooring throughout the main, and a chef-inspired kitchen adorned with quartz counters, a corner pantry, and soft close doors and drawers. Retreat from your day to your second floor, with 3 bedrooms, including a primary suite designed for two awaits. Two additional bedrooms, second-floor laundry, and a bonus room complete this home. \*\*PLEASE NOTE\*\* UNDER CONSTRUCTION! PICTURES ARE OF SIMILAR HOME; ACTUAL HOME, PLANS, FIXTURES,AND FINISHES MAY VARY AND ARE SUBJECT TO AVAIL ABILITY/CHANGES WITHOUT NOTICE. EST COMPLETION MID JAN 2025.