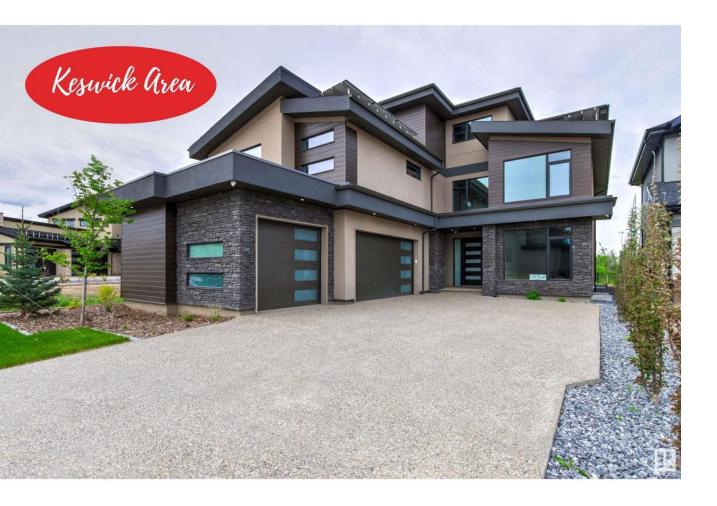

## Edmonton Alberta

Welcome to the this beautifully appointed 4765' NET ZERO contemporary three storey residence with captivating RIVER VALLEY VIEWS in one of Keswicks best locations! This tastefully designed home features a bright, open floor plan with vaulted ceilings, expansive two storey widows enhancing the views, a chefs kitchen with high end appliances, a fully equipped butler's panty, a main floor guest suite and den, and a spacious back entry to the triple heated garage. The 2nd level has a family room overlooking the main level, 3 BDRMS including the primary with an ultra luxurious ensuite and a west facing balcony. A great bonus is the third level loft with it's own wet bar, west facing balcony and bathroom, a perfect home office retreat! The basement has a RR, theatre room, a BDRM and exercise area. An elevator connects all 4 levels. Additional extras: air source pump heating and HW tank, ground heat storage system, solar panels, and a driveway melt away system. SUPER ENERGY EFFICIENT AND A MUST TO SEE! (id:6769)