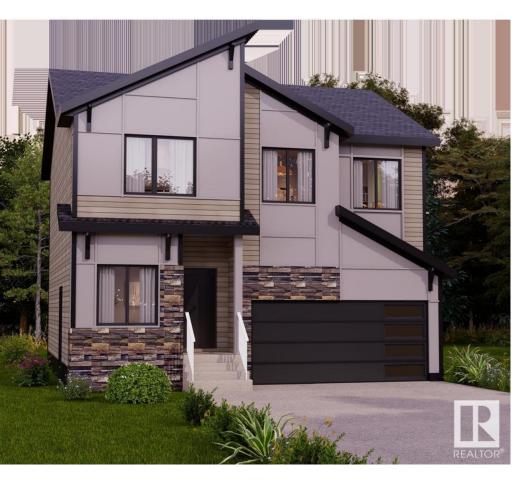

## Edmonton Alberta

\$549,900

Located in South Ellerslie, natural beauty surrounds Orchards. You and your family can embrace the beautiful green spaces with lots of room to play, relax, and explore the outdoors. The Willow from Akash Homes welcomes you with a spacious foyer leading into an open-concept main floor. This well-designed space features 9' ceilings and a den on the main floor, laminate flooring, and a chefs kitchen with quartz counters, a corner pantry, and soft-close cabinets. Conveniently access the attached garage directly from the main floor. Upstairs, unwind in the primary suite designed for two, along with two more bedrooms, a bonus room, and second-floor laundry for added ease. \*\*PLEASE NOTE\*\* UNDER CONSTRUCTION! PICTURES ARE OF SIMILAR HOME; ACTUAL HOME, PLANS, FIXTURES, AND FINISHES MAY VARY AND ARE SUBJECT TO AVAILABILITY/CHANGES WITHOUT NOTICE. EST COMPLETION MAR-MAY 2025. (id:6769)