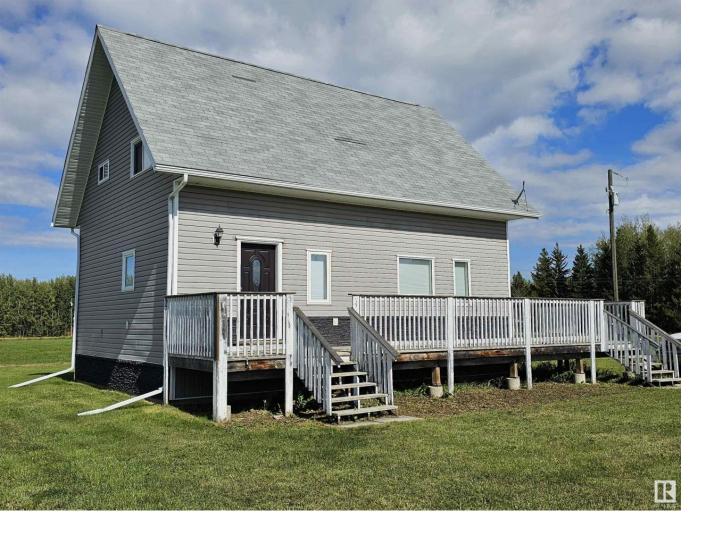

## 48112 RGE ROAD 55 Rural Brazeau County AB \$364,900

Nestled on nearly 5 acres of open countryside, this charming 3 bed, 1 bath home offers the perfect blend of comfort and affordability, making it ideal for a small family or couple or those seeking a retreat away from city living. Built in 2008, the property includes modern amenities like natural gas heating, a drilled well, and the cozy addition of a wood stove. The kitchen features a bar-height counter and ample cabinet space. 3 large dormer style bedrooms upstairs with plenty of natural light. Outside you'll find a wrap-around deck that invites you to enjoy peaceful mornings and stunning sunsets. Close to Drayton Valley and Breton. The perfect starter acreage!