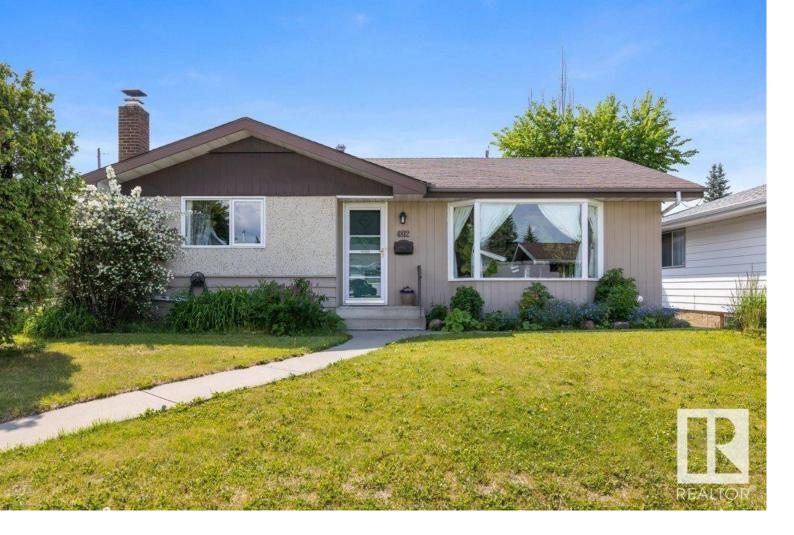

## Edmonton Alberta

\$450,000

This 1143 sq ft bungalow in the desirable community of Malmo Plains offers plenty of potential for families or investors. The main floor features a bright living room filled with natural light, a dining area, and a functional kitchen with warm wood cabinets. Three bedrooms and a 4-piece bath provide comfortable living on the main level. The fully finished basement expands the space with a large family room featuring a wood-burning fireplace, two additional bedrooms, and a 3-piece bath. There is excellent potential to add a secondary suite, making it ideal for rental income or multi-generational living. Outside, enjoy a spacious patio, a large backyard, and a double detached garage. Located close to schools, parks, and all major amenities, this property combines practicality with opportunity. Whether you're looking to live in, rent out, or expand its use, this bungalow offers great flexibility in a well-established neighborhood. (id:6769)