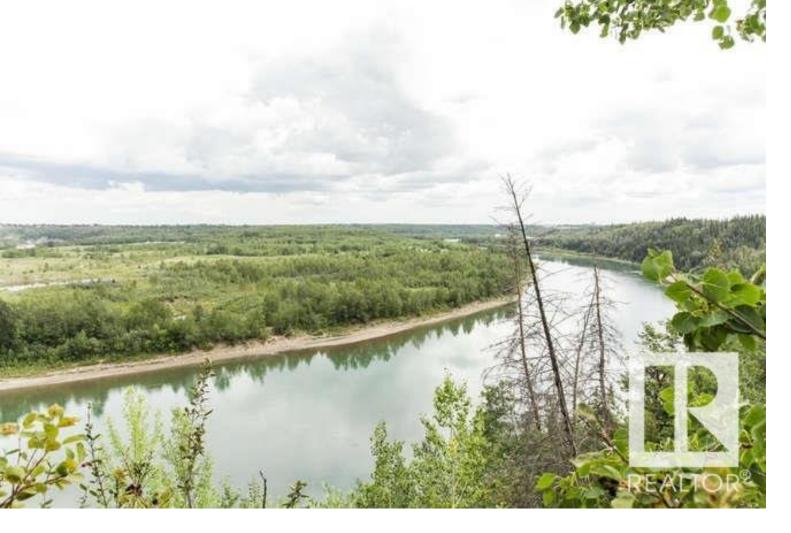

## Edmonton Alberta

\$1,500,000

DREAM STREET! Build your legacy. Imagine the possibilities for a unique estate home on 73 foot frontage on Donsdale Drive. 12,825 SQ FT one four premier lots on the river's edge on Donsdale Drive. No time limit to build, choose your own builder. Some architectural controls apply. The lot will be fully serviced and ready to build. Visualize manicured grounds evocative gardens a sprawling estate that boasts privacy and serenity with spectacular views within the city limits. Mature trees tower over the property offering a park-like setting. Make it your ultimate achievement award...a family legacy. Endless possibilities for a great family estate Prestigious Donsdale Drive on the river is home to some of Edmonton's finest estate homes. Easy access to all amenities. SPECTACULAR! (id:6769)