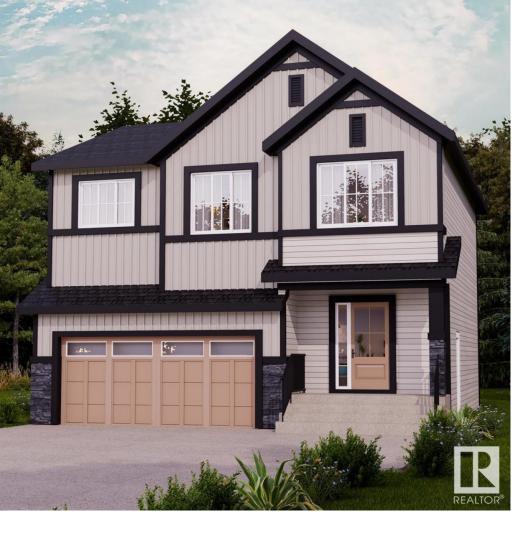

## Edmonton Alberta \$549,900

Located in South Ellerslie, natural beauty surrounds Orchards. You and your family can embrace the beautiful green spaces with lots of room to play, relax, and explore the outdoors. Welcome to the Webster from Akash Homes! Exuding elegance, the Webster invites you inside with a spacious foyer that flows through to the open-concept main floor. You'll find a well-appointed layout on your main living areas that offers access to the attached garage, 9' ceilings, laminate flooring throughout the main, and a chef-inspired kitchen adorned with quartz counters, a corner pantry, and soft close doors and drawers. Retreat from your day to your second floor, with 3 bedrooms, including a primary suite designed for two awaits. Two additional bedrooms, second-floor laundry, and a bonus room complete this home. \*\*PLEASE NOTE\*\* UNDER CONSTRUCTION! PICTURES ARE OF SIMILAR HOME; ACTUAL HOME, PLANS, FIXTURES, AND FINISHES MAY VARY AND ARE SUBJECT TO AVAILABILITY/CHANGES WITHOUT NOTICE. EST COMPLETION FEB-MAR 2025. (id:6769)